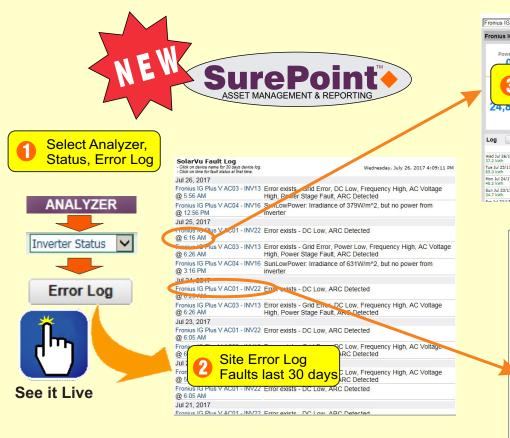

## Solar Sherlock Holmes

Even a great detective needs the right tools to solve a mystery. To help you determine if intermittent problems are causing lower than optimal output from a portfolio of solar projects, a new 30 day Error Log has been added to each SolarVu energy portal. A description of every fault condition with date and time is listed for screen display or printout. Links allow you to review the actual conditions at the time of each fault. Armed with this information, it does not take legendary deductive powers to diagnose what is wrong and direct O&M staff to fix the problem.

New SolarVu Error Log shows all site faults for the last 30 days with links to status conditions at time of fault and the fault record for each inverter. Quickly diagnose problems on each project for effective O&M.