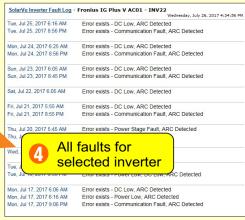

## Solar Sherlock Holmes

Even a great detective needs the right tools to solve a mystery. To help you determine if intermittent problems are causing lower than optimal output from a portfolio of solar projects, a new 30 day Error Log has been added to each SolarVu energy portal. A description of every fault condition with date and time is listed for screen display or printout. Links allow you to review the actual conditions at the time of each fault. Armed with this information, it does not take legendary deductive powers to diagnose what is wrong and direct O&M staff to fix the problem.

New SolarVu Error Log shows all site faults for the last 30 days with links to status conditions at time of fault and the fault record for each inverter. Quickly diagnose problems on each project for effective O&M.