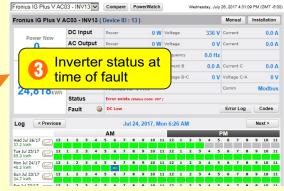

## Solar Sherlock Holmes

Even a great detective needs the right tools to solve a mystery. To help you determine if intermittent problems are causing lower than optimal output from a portfolio of solar projects, a new 30 day Error Log has been added to each SolarVu energy portal. A description of every fault condition with date and time is listed for screen display or printout. Links allow you to review the actual conditions at the time of each fault. Armed with this information, it does not take legendary deductive powers to diagnose what is wrong and direct O&M staff to fix the problem.

New SolarVu Error Log shows all site faults for the last 30 days with links to status conditions at time of fault and the fault record for each inverter. Quickly diagnose problems on each project for effective O&M.